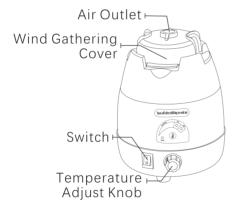

#### 1 Characteristics

|               | 6AST                                     | 6AT                         |
|---------------|------------------------------------------|-----------------------------|
| Rated Voltage | 220VAC±10% 50/60Hz or 110VAC±10% 50/60Hz |                             |
| Rated Power   | Max 500W                                 |                             |
|               | Cool Wind                                | 2( <b>High</b> Temperature) |
| Switch Icon   | H1(Low Temperature)                      | 0 Cool Wind)                |
|               | H2( <b>High</b> Temperature)             | 1(Low Temperature)          |
| Wind Speed    | 2.0~4.0 m/s                              |                             |
| Decibel       | ≤70 dB(A)                                |                             |